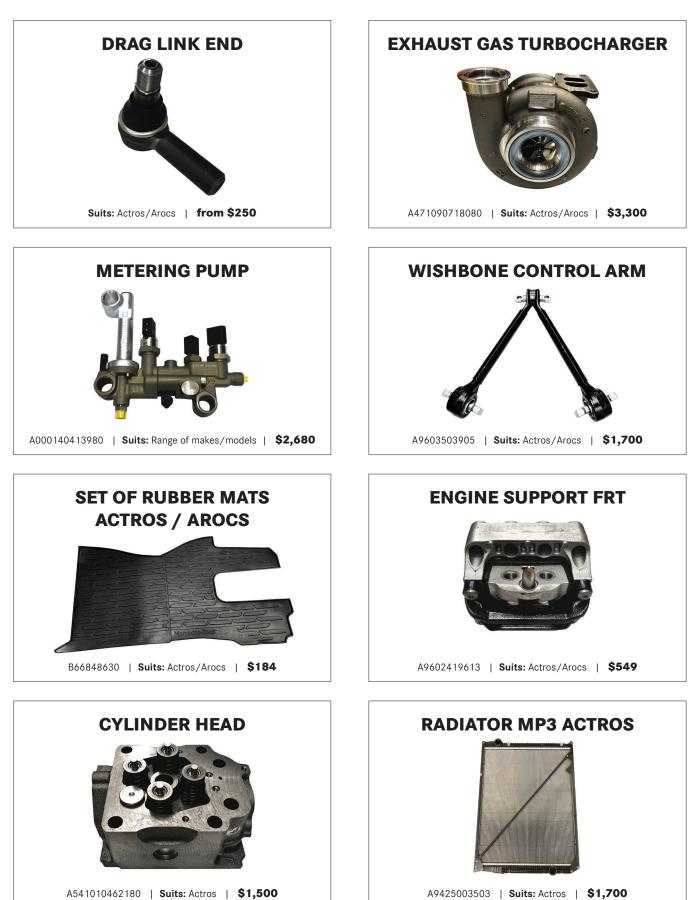

# **Mercedes-Benz** Truck Genuine Parts

A541010462180 | Suits: Actros | \$1,500

4