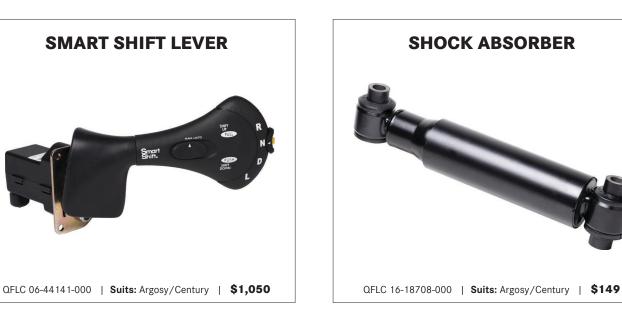

# **Freightliner** Genuine Parts

QFLC 05-29547-000 | Suits: Argosy/Century | \$3,219.95

QFLC A18-67226-002 (LH) | Suits: Argosy/Century | \$460 QFLC A18-67226-003 (RH) | Suits: Argosy/Century | \$460