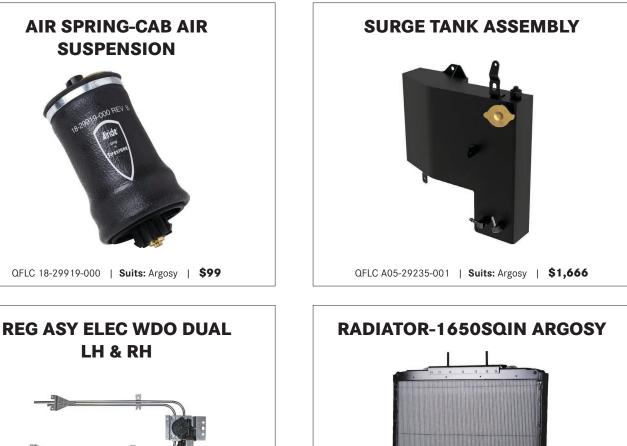

# **Freightliner** Genuine Parts

QFLC 05-29547-000 | Suits: Argosy/Century | \$3,219.95

QFLC A18-67226-002 (LH) | Suits: Argosy/Century | \$460 QFLC A18-67226-003 (RH) | Suits: Argosy/Century | \$460