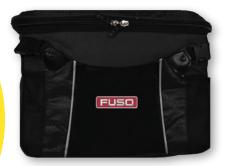

### **FUSO COOLER BAGS**

Premium cooler bag with multiple storage pockets and quick access zip on top lid perfect for the summer months.

CODE: COOLERBAG

\$42.95